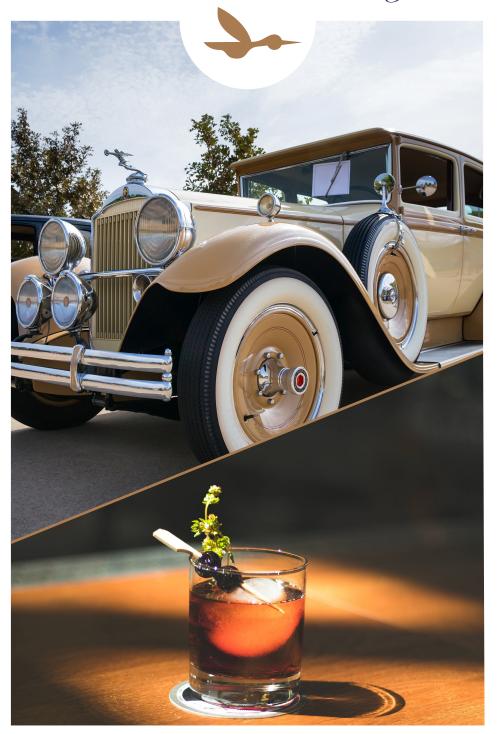

#### THE HISTORIC PACKARD PROVING GROUNDS

6 PM-10 PM

MARCH 9TH, 2024

- chésen infertility group

#### EVENT DETAILS

Venue

The Packard Plant in Shelby Township

Date

March 9<sup>th</sup> 2024

Signature Cocktails by Two James Distillery Historic Detroit Automotive Museum Open for Strolling

2 Drink Tickets Per Attendee

Small Plates

Live Music

Silent Auction

Party Favor Gift